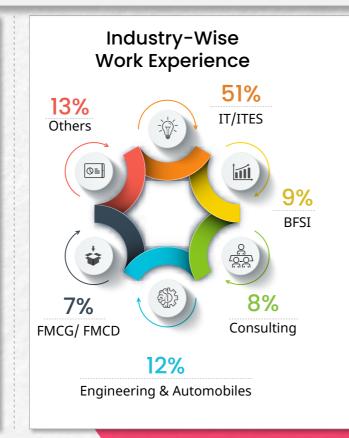

## **Work Experience** by Months 68% 5% 10% 8% 12-24 months 1-12 months 24-48 months Freshers >48 months